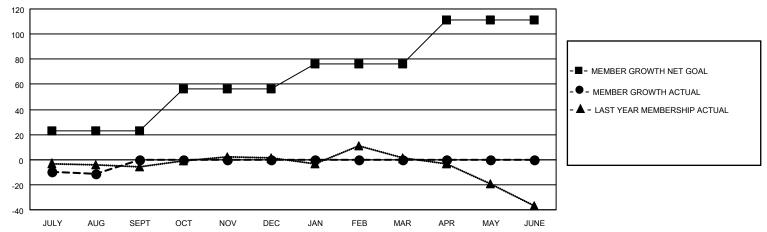

## GOALS AND ACTUAL MEMBERS CUMULATIVE

| DROPPED CLUBS: 0          |    | 7 CLUBS OF 46 ADDED 1 OR MORE<br>NEW MEMBERS | GENDER DISTRIBUTION  MALE 1,041 (78.51%) |               |     |
|---------------------------|----|----------------------------------------------|------------------------------------------|---------------|-----|
|                           |    |                                              |                                          | 385 (31 400/) |     |
| DROPPED MEMBERS           |    |                                              | FEMALE                                   | 285 (21.49%)  |     |
| DECEASED                  | 4  |                                              | TOTAL FAMILY UNIT MEMBERS                |               | 157 |
| CLUB CANCELLED 0 OTHER 23 |    | CLICK HERE FOR CUMULATIVE  MEMBERSHIP DATA   | FAMILY MEMBERS PAYING HALF               |               | 79  |
| TOTAL                     | 27 |                                              | DOES                                     |               |     |